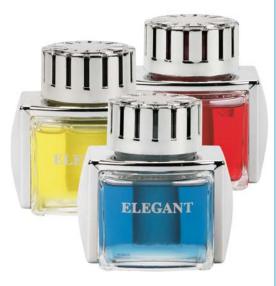

#### **ELEGANT** AIR FRESHENER

- Long lasting scented oil air fresheners
- Perfectly fits into all cupholders in cars
- Decorative flacon looks elegant on desk, console, in bathroom, kitchen, etc.

| PART NO.       |             |
|----------------|-------------|
| CS-60-CB       | Cool Breeze |
| CS-60-CO       | Coconut     |
| CS-60-JA       | Jasmine     |
| CS-60-NC       | New Car     |
| CS-60-ST       | Strawberry  |
| CS-60-VA       | Vanilla     |
| 2 FL OZ / 60mL | 16/CASE     |
|                |             |