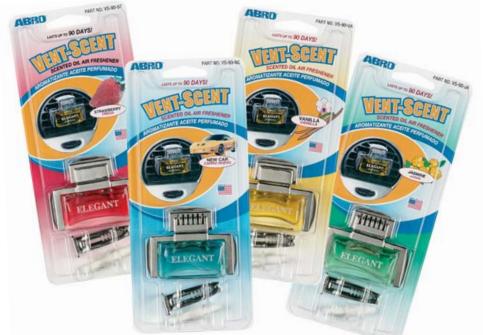

#### **VENT-SCENT** AIR FRESHENER

- Long lasting scented oil air fresheners
- · Easily clips onto any air vent
- Scent can be regulated with adjustable cap

Air fresheners shown on this page are MADE IN U.S.A.

| PART NO.         |            |
|------------------|------------|
| VS-90-JA         | Jasmine    |
| VS-90-NC         | New Car    |
| VS-90-ST         | Strawberry |
| VS-90-VA         | Vanilla    |
| .34 FL OZ / 10mL | 144/CASE   |