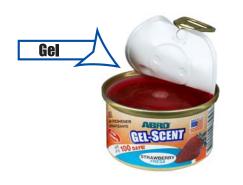

#### **GEL-SCENT** AIR FRESHENER

- Highly Concentrated Gel
- Spill Proof
- Use in Home, Bathroom, Car, Office
- Lasts up to 100 Days

| GS-300    |                              | (Assorted) | - |
|-----------|------------------------------|------------|---|
| 2 OZ./56g | 6 Display Boxes with 24 Cans | 144/CASE   |   |