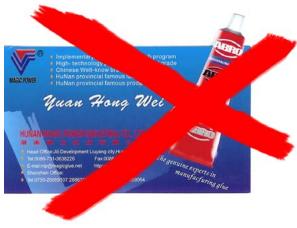

# CHINA'S HIGHEST COURT RULES FOR ABRO

Once again ABRO has emerged victorious in our ongoing struggle against the Chinese multinational counterfeiter Hunan Magic Power (HMP). The Beijing People's High Court recently issued a final decision and upheld the lower court's decision to deny HMP's trademark application of "ABRO" in Class 16. The court held that HMP can no longer claim to own any intellectual property rights for the trade name "ABRO".

Hunan Magic Power can no longer claim to own any intellectual property rights for the trade name "ABRO"

While ABRO Industries, Inc. owns trademarks in the word ABRO in a wide variety of product classes, HMP had attempted to hijack a trademark for ABRO in Class 16 by claiming it was for "household" use. HMP then used this pending application in Class

Chinese Customs Inspector explains to TV reporters the process of destruction of counterfeit goods manufactured by HMP and other counterfeiters.

16 to misuse the name ABRO in order to sell their inferior products to unsuspecting customers. During this period of protracted litigation, we were very encouraged by Chinese Customs continuing to seize and destroy HMP shipments of counterfeit ABRO products. Although Chinese Customs could not check every outgoing container, we were able to mitigate the damage caused by HMP's counterfeit ABRO products which did leave China by aggressively seizing their shipments at the ports of call. We were able to do this by using the ABRO trademarks registered in the foreign country in which the shipment was destined. ABRO is currently registered in 156 countries with several applications pending.

#### continued from page 1

This dramatic ruling comes on the heels of the recent arrest and attempted prosecution of HMP's President, Yuan Hongwei, in London on criminal charges of counterfeiting. Hongwei eventually jumped bail and fled England in order to avoid facing trial and being extradited to the United States to face a multitude of charges. Yuan Hongwei is now an international fugitive from justice and effectively a prisoner in China.