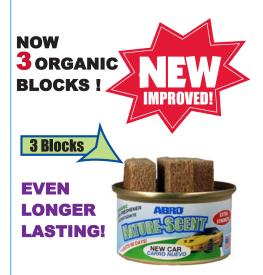

#### NATURE-SCENT ORGANIC AIR FRESHENER

- 3 Organic Blocks with Natural Aromas
- Extra Strong Scent for Use in Home, Bathroom, Car, Office
- Lasts 60 Days

| NS-490    |                              | (Assorted) |
|-----------|------------------------------|------------|
| 2 OZ./56g | 6 Display Boxes with 24 Cans | 144/CASE   |