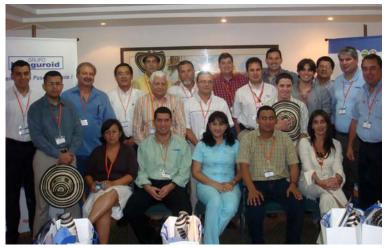

On Monday, Gustavo Barbosa Cobos, President, spoke about the structure of their operations and gave an overview of how their companies (Cellux, Kandecor, Kangupor and Kanguroid ) operate. Gustavo Adolfo

Luis Barbosa, Kangupor receives "The Survivor" award from Mr. Mario Manta for surviving a devastating fire that destroyed the Kangupor facilities.

Bienvenid

Standing: Giovani Icardi, Cesar Hernandez, Giancarlo Boscarolo, Guillermo Makabe, Luis Hernandez, Jorge Lara, Marvin Retana, Eduardo Retana, Guillermo Herrera, Gustavo Barbosa, Harry Barbosa, Miguel Villagomez, Javier Gonzalo Villagomez, Gilberto Vanegas, Mario Manta, Gustavo Barbosa, Sr. Sitting: Melvy Romero, Tersandro Santos, Esperanza Pecreira, Freddy Antunez, Mariana Amin.