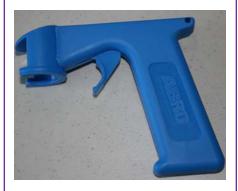

## **PROMOTIONAL: SPRAY-BOY**

At ABRO we are always trying to think of new products and ideas to help our distributors promote their line of ABRO products in the market place.

We are introducing our SPRAY-BOY, which we hope will do both. This product slips onto the neck of any ABRO aerosol can, including all of our spray paints and cleaning products.

The handle and trigger literally takes stress off your fingers. It also helps keep paint off of vour hands!

This very sturdy top quality ABRO product is Made in Germany and has the ABRO<sup>®</sup> logo and ABRO slogan "A TRUSTED NAME WORLDWIDE" embossing. Your customers will love it!

Please let your salesperson know that you are interested in this product and we will include a complimentary box of 12 in your container.

12/CASE

PART NO. SB-007