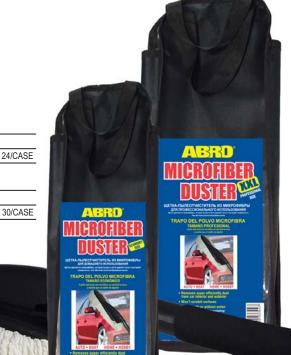

#### HOUSEHOLD: MICROFIBER DUSTER

- Scratch-free microfiber duster
- Use dry for dusting and polishing
- Use wet for washing car and boat exterior
- Very efficient tool for removing dust from the interior and exterior of car
- Microfiber brush is easier to use and maintain than a cotton brush
- Comes with a durable storage bag

### PROFESSIONAL SIZE

| PART NO. MD-420 Duster Brush 12 x 42 cm |
|-----------------------------------------|
|                                         |
|                                         |

## ECONOMY SIZE

| PART NO. MD-360        |         |
|------------------------|---------|
| Duster Brush 8 x 36 cm | 30/CASE |

**╵╵∶┤∶┤**║