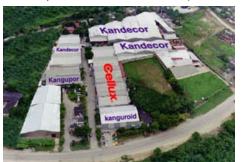

On Tuesday, the group toured the Barbosa compound and was given an in-depth look at the Kandecor (wood converting) facility, the

The Barbosa Compound, Colombia: Kandecor, Kanguroid, Kangupor and Cellux facilities.

Styrofoam factory and Cellux (the state-of-theart tape converting facilities), Kanguroid and Kangupor within the compound before departing for their homes.

Another ABRO Convention will be scheduled in the future.