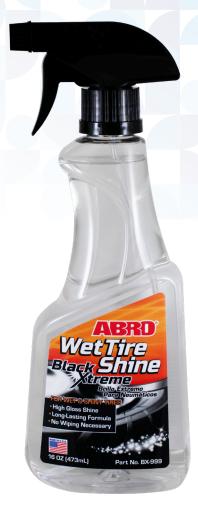

## FOR WET & SHINY TIRES

Utilizes a premium, easy-to-apply formula, designed to deliver an eye-catching deep, glossy wet-black shine. This product also conditions and protects tires, helping to maintain a brand-new look by fighting drying, cracking and fading.

- High gloss shine
- Long-lasting formula
- No wiping necessary

## BX-999 BLACK XTREME WET TIRE SHINE PRODUCT SHEET

| Part No. | Fill        | Pcs/Case |
|----------|-------------|----------|
| BX-999   | 16oz./473mL | 12/CASE  |