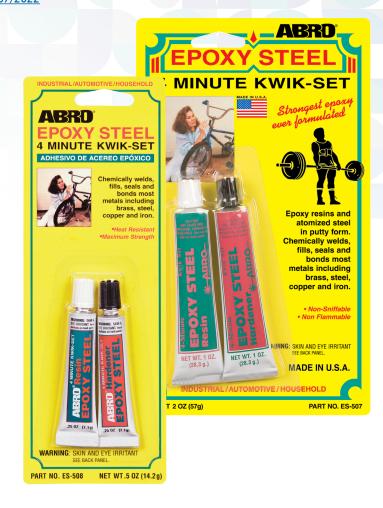

## **MAXIMUM STEEL**

Easy to use two-part adhesive and filler. Bonds and repairs almost any material. Eliminates the need for welding or brazing. Ideal for home, hobby or automotive use.

- Epoxy Resins and Atomized Steel in **Putty Form**
- Chemically Welds, Fills, Seals, and **Bonds Most Metals Including Brass,** Steel, Copper and Iron
- Non-Sniffable and Non-Flammable
- Heat Resistant and Maximum Strength

## ES-507, ES-508 **EPOXY STEEL 4 MINUTE** KWIK-SET **PRODUCT SHEET**

07/2022

| Part No. | Size       | Pcs/Case |
|----------|------------|----------|
| ES-507   | 2oz/57g    | 12/CASE  |
| ES-508   | .5oz/14.2g | 12/CASE  |