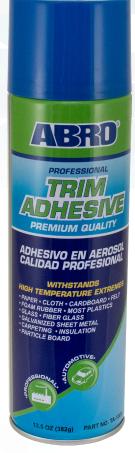

## TA-1300 PROFESSIONAL QUALITY TRIM ADHESIVE

**PRODUCT SHEET** 

<u>08/2022</u>

For more information please contact your ABRO sales representative.

| Part No. | Size        | Pcs/Case |
|----------|-------------|----------|
| TA-1300  | 13.5oz/382g | 12/CASE  |

## REPOSITIONABLE

High strength, two sided contact adhesive; Accurate spray control. Durable in extreme temperatures up to 200°F (93°C). For vinyl, wood, fabric, steel, rubber, leather & more.

- Professional and Automotive Use
- Can Be Used on Paper, Cloth, Cardboard, Felt, Foam Rubber, Most Plastics, Glass, Fiber Glass, Galvanized Sheet Metal, Carpeting, Insulation and Particle Board
- Rapid Strength, Bonded Substrates May be Handled Within a Few Minutes if Required