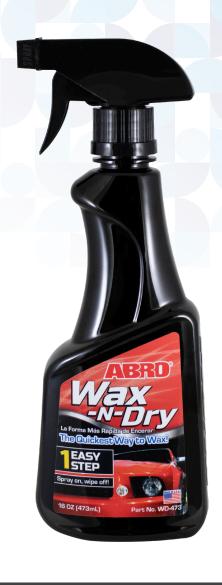

## **1 EASY STEP**

A dual action formulation for after car wash application on automobiles, trucks, boats, motorcycles and other surfaces for quick, glossy results. ABRO® WAX-N-DRY is formulated for minimal manual application to get a great wax shine. Its one-step" approach allows for a thorough waxing and shining by just spraying and wiping.

## WD-473 WAX-N-DRY PRODUCT SHEET

| Part No. | Fill        | Pcs/Case |
|----------|-------------|----------|
| WD-473   | 16oz./473mL | 12/CASE  |