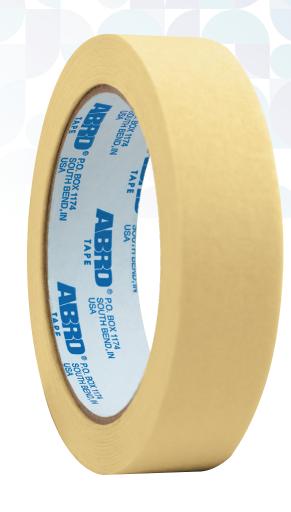

## STRONG AND DURABLE

Great for professional masking for high. Temperature spray painting in automotive refinishing. Excellent adhesion on painted metal, rubber and glass. Suitable for most common water and solvent-based paints.

## AUTOMOTIVE MASKING TAPE PRODUCT SHEET

06/2022

| Part No. | Size          | Pcs/Case |
|----------|---------------|----------|
| 2123Y    | 1" x 50 Yards | 36/CASE  |

\*Additional Widths/Lengths Available for Direct Shipment from Factory