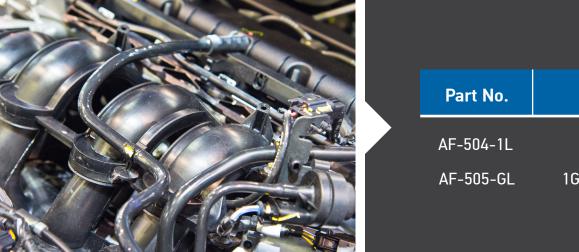

For more information please contact your ABRO sales representative.

| Part No.  | Fill        | Pcs/Case |
|-----------|-------------|----------|
| AF-504-1L | 1L          | 12/CASE  |
| AF-505-GL | 1Gal/3.875L | 6/CASE   |