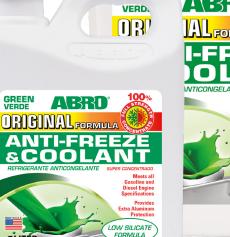

## **ORIGINAL FORMULA**

Full strength, ethylene glycol formula. Protects against freezing and overheating. Safe for all types of metal & aluminum.

- Green, Super Concentrate Original Formula
- Provides Extra Aluminum Protection
- Meets All Gasoline and Diesel Engine **Specifications**