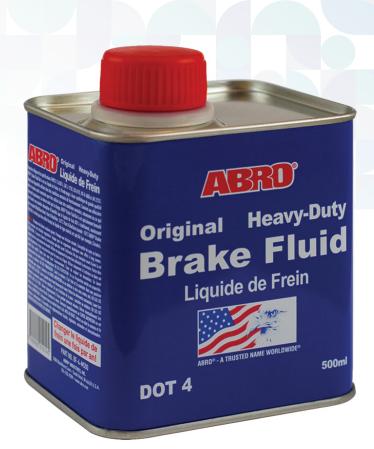

## **HEAVY DUTY**

Compatible with All DOT 3 and DOT 4 fluids. Recommended for All ABS, disc and drum. Braking systems including hydraulic clutches. Meets/exceeds SAE J1703 & FMVS #116.

- High Quality Synthetic Base Brake and Clutch Fluid Suited to Systems Operating in Moderate Conditions
- Suitable for Newer and Older
   Vehicles that are Constructed for Moderate Power

## BF-4-M500A DOT 4 BRAKE FLUID\* PRODUCT SHEET 07/2022

\*Currently not available for mixed orders from warehouse. Ships directly from factory.

| Part No.   | Fill  | Pcs/Case |
|------------|-------|----------|
| BF-4-M500A | 500mL | 24/CASE  |