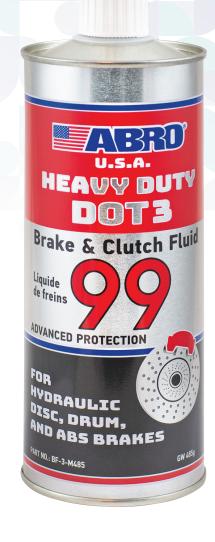

## **HEAVY DUTY**

Mixes with All DOT 3 brake fluids. For disc and drum brake applications. Non-USA origin.

- Advanced Protection
- Brake and Clutch Fluid
- Metal Cans

For more information please contact your ABRO sales representative.

## BF-4-M485A, M355A, M300A, M250A DOT 3 BRAKE FLUID\* PRODUCT SHEET

| Part No.   | Fill  | Pcs/Case |
|------------|-------|----------|
| BF-3-M485A | 485mL | 24/CASE  |
| BF-3-M355A | 355mL | 24/CASE  |
| BF-3-M300A | 300mL | 24/CASE  |
| BF-3-M250A | 250mL | 24/CASE  |
|            |       |          |