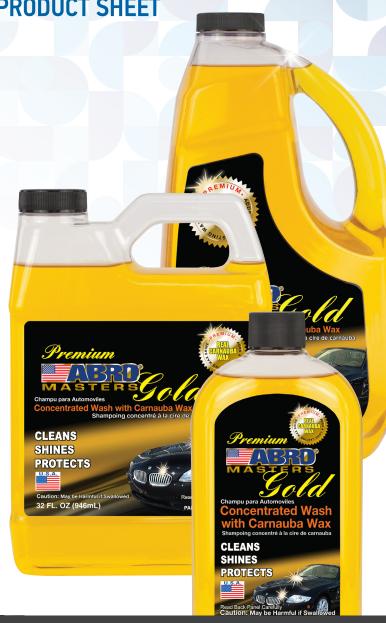

## **CLEANS AND SHINES**

Concentrated wash with Carnauba Wax. Cuts through stubborn dirt and road film. Safe for all finishes including clear coats. Contains no harsh detergents, no abrasives.

- Super concentrated; 4x more powerful
- Cleans, shines and protects
- Adds a long-lasting shine

ABRO Industries, Inc. 3580 Blackthorn Court South Bend, IN 46628 U.S.A. Ph. (+1) 574-232-8289 | Fx. (+1) 574-232-8295

|  | Part No.     | Fill        | Pcs/Case |
|--|--------------|-------------|----------|
|  | CW-990-AM-16 | 16oz./472mL | 12/CASE  |
|  | CW-990-AM-32 | 32oz./946mL | 12/CASE  |
|  | CW-990-AM-64 | 64oz./1.89L | 6/CASE   |