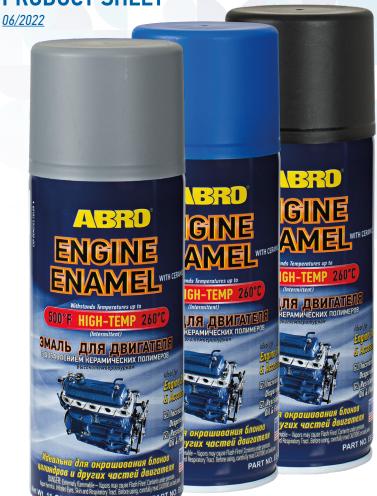

## FORMULATED WITH CERAMIC

Formulated with ceramic to help withstand high temperatures up to 500°F (260°C). Fast drying, durable finish increases heat dispersion.

- Resistant to Oil and Fluids
- Ideal for Engine Blocks and Accessories
- Formulated for High Performance Engine Applications

## EE-555 ENGINE ENAMEL WITH CERAMIC PRODUCT SHEET

| Part No.   | Color     | Fill      | Pcs/Case |
|------------|-----------|-----------|----------|
| EE-555-BLK | Black     | 11oz/312g | 12/CASE  |
| EE-555-BLU | Blue      | 11oz/312g | 12/CASE  |
| EE-555-CL  | Cast Iron | 11oz/312g | 12/CASE  |