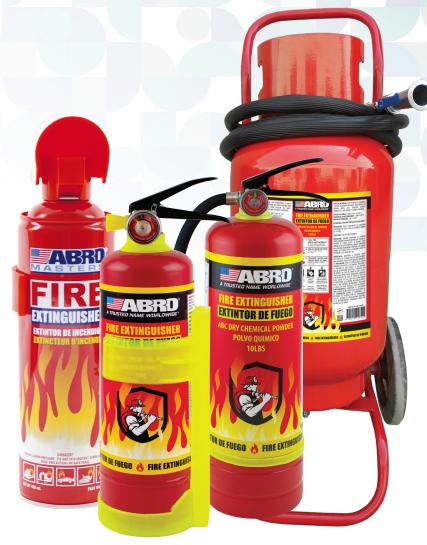

## FOR CAR, HOME & OFFICE

Multi-purpose dry chemical powder fire extinguisher. Non-toxic and environmentally friendly. Highly effective and perfect for home, car, boat, or caravan.

- Easy to Use
- Each ABRO FE-112 and FE-114 are Individually Packagedin a Display Carton
- Convenient Fluorescent Mounting Clip Included
- ABC Dry Chemical Powder for Use on Ordinary Combustion, Flammable Liquid, Flammable Gas, and Electrical Equipment
- \* Currently not available for mixed orders from the warehouse. Ships directly from factory.

| Part No. | Size  | Pcs/Case | Part No.    | Size   | Pcs/Case | Part No.     | Size    | Pcs/Case |
|----------|-------|----------|-------------|--------|----------|--------------|---------|----------|
| FE-112   | 1 KG  | 8/CASE   | FE-939-5LB  | 5 lbs  | 6/CASE   | FE-939-30LB  | 30 lbs  | 1/CASE   |
| FE-114   | 2 KG  | 6/CASE   | FE-939-10LB | 10 lbs | 2/CASE   | FE-939-50LB  | 50 lbs  | 1/CASE   |
| FE-116   | 4 KG  | 2/CASE   | FE-939-15LB | 15 lbs | 2/CASE   | FE-939-70LB  | 70 lbs  | 1/CASE   |
| FE-118   | 6 KG  | 2/CASE   | FE-939-1KG  | 1 KG   | 2/CASE   | FE-939-100LB | 100 lbs | 1/CASE   |
| FE-120   | 10 KG | 2/CASE   | FE-939-20LB | 20 lbs | 2/CASE   | FE-911       | 400 mL  | 12/CASE  |