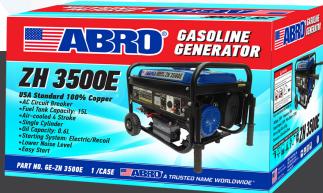

## **EXCELLENT STABILITY**

ABRO Generators can be used to supply electric power to electric tools and appliances such as lighting, TV, computer, electric fan and phone. Non-USA origin.

- 100% Copper
- Heavy Duty Steel Frame
- Stainless Steel Cover
- Easy to Operate and Maintain
- OHV Engine
- Low-Oil Shut Off Protection
- Short Circuit Protection
- Easy-Pull Recoil Start
- Easy to Move
- Excellent Stability
- \* Currently not available for mixed orders from the warehouse. Ships directly from factory.