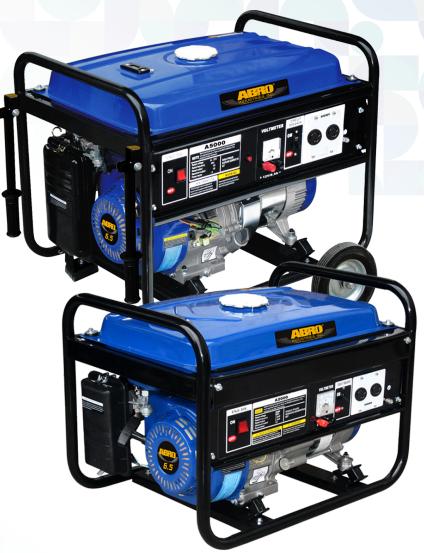

## **EXCELLENT STABILITY**

ABRO Generators can be used to supply electric power to electric tools and appliances such as lighting, TV, computer, electric fan and phone. Non-USA origin.

- 100% Copper
- Heavy Duty Steel Frame
- Stainless Steel Cover
- Easy to Operate and Maintain
- OHV Engine
- Low-Oil Shut Off Protection
- Short Circuit Protection
- Easy-Pull Recoil Start
- Easy to Move
- Excellent Stability
- \* Currently not available for mixed orders from the warehouse. Ships directly from factory.