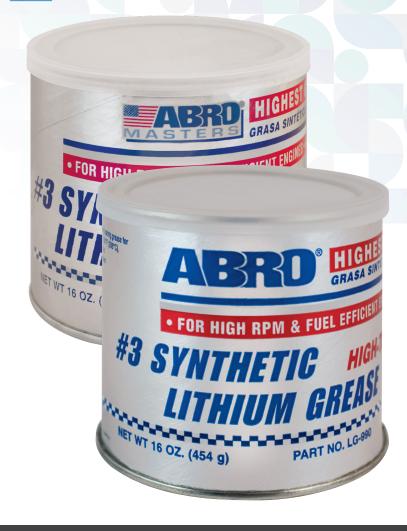

- For High RPM & Fuel Efficient Engines
- Domestic and Foreign
- Maximum Protection for Wheel Bearings, Suspension Systems, Universal Joints, Steering Linkages & Chassis

For more information please contact your ABRO sales representative.

## LG-990 #3 SYNTHETIC LITHIUM GREASE PRODUCT SHEET

06/2022

| Part No.   | Fill       | Pcs/Case |
|------------|------------|----------|
| LG-990     | 16oz./454g | 12/CASE  |
| LG-990-AM* | 16oz./454g | 12/CASE  |