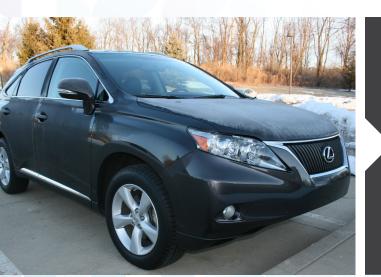

## **HIGH GLOSS SHINE**

Long lasting water-beading protection against water, salt and corrosion. Restores and protects surfaces on cars, boats, motorcycles, RVs, home appliances and more. Keeps car's finish looking new for up to 12 months. Removes haze and scratches.

- Long Lasting High Gloss Shine
- Restores and Protects Painted Surfaces, with PTFE
- Easy To Apply and Wipe Of

For more information please contact your ABRO sales representative.