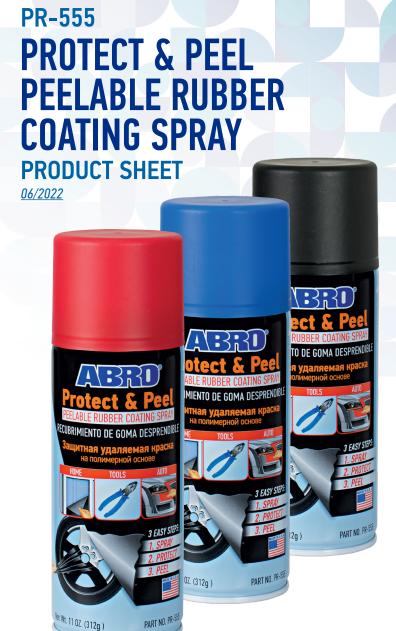

## **COATS AND PROTECTS**

Coats and protects. Smooth, professional looking finish. Resists the wear and tear of daily driving (rain, snow, and UV exposure.)

- Ideal for Original Factory Painted Finishes
- Aluminum, Metal, Chrome and Plastic on Entire Vehicle, Accents, Wheels
- More Advanced Technology for Optimal Peel