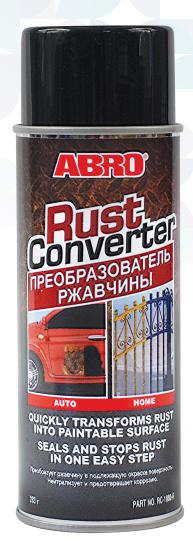

## **QUICKLY CONVERTS**

Seals and stops rust in one easy step. Quickly converts rust into paintable surface. Heat resistant up to  $200^{\circ}$ F (94°C).

- Destroys Rust and Stops it from Coming Back
- Sprays on Clear and Turns Into Black Waterproof Coating
- Can Be Used With Body Filler and Fiberglass

## RC-1000-R **RUST CONVERTER SPRAY** PRODUCT SHEET

<u>06/2022</u>

| Part No.  | Fill | Pcs/Case |
|-----------|------|----------|
| RC-1000-R | 283g | 12/CASE  |

ABRO Industries, Inc. • 3580 Blackthorn Court South Bend, IN 46628 U.S.A. • Ph. (+1) 574-232-8289 | Fx. (+1) 574-232-8295