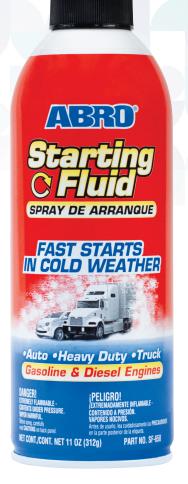

## **FAST STARTS IN COLD** WEATHER

Ensures Faster and Easier Cold Weather Starts, Minimizes Wear on Batteries, Suitable for 2 or 4-Cycle Engines.

- Contains an Upper Cylinder Lubricant
- Also Suitable for Outboard Motors and Power Lawn Mowers
- For Auto, Heavy Duty and Truck Use

## SF-650 **STARTING FLUID PRODUCT SHEET**

07/2022

| Part No. | Fill      | Pcs/Case |
|----------|-----------|----------|
| SF-650   | 11oz/312g | 12/CASE  |

ABRO Industries, Inc. • 3580 Blackthorn Court South Bend, IN 46628 U.S.A. • Ph. (+1) 574-232-8289 | Fx. (+1) 574-232-8295