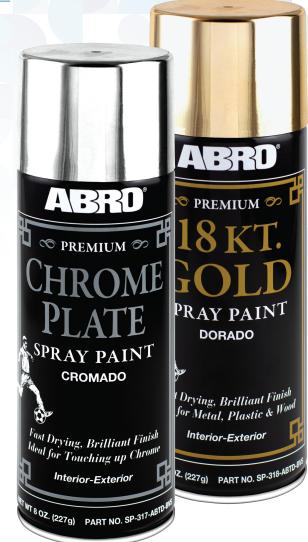

## SP-317, SP-318 **PREMIUM SPRAY PAINT** PRODUCT SHEET

06/2022

| Part No. | Color        | Fill     | Pcs/Case |
|----------|--------------|----------|----------|
| SP-317   | Chrome Plate | 8oz/277g | 12/CASE  |
| SP-318   | 18 KT. Gold  | 8oz/277g | 12/CASE  |