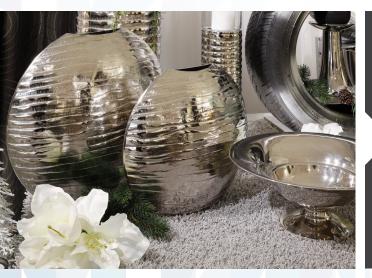

## **GREAT FOR TOUCH-UPS**

Gives the appearance of "real" chrome or a sparkling gold-like finish. Dries fast for easy touch-ups on bumpers, furniture, bikes, wheels and wheel covers. Ideal for crafts and home decorating projects.