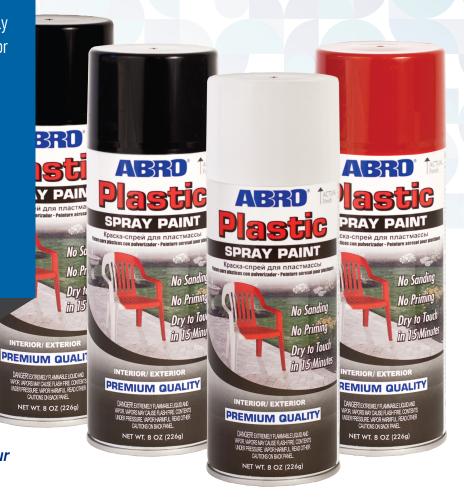

## **FAST DRYING**

No sanding or priming required. Bonds easily to most plastics, PVC, resin and more. Interior and exterior use.

• Fast Drying: Fully Chip Resistant After 7 Days

• Dry to Touch: 15 Minutes

• Dry to Handle: 1 Hour

PLASTIC SPRAY PAINT PRODUCT SHEET

For more information please contact your ABRO sales representative.

|          | Part No. | Color       | Fill     | Pcs/Case |
|----------|----------|-------------|----------|----------|
|          | SPP-011  | Gloss Black | 8oz/226g | 6/CASE   |
| <b>•</b> | SPP-013  | Satin Black | 8oz/226g | 6/CASE   |
|          | SPP-016  | Gloss White | 8oz/226g | 6/CASE   |
|          | SPP-049  | Hunter      | 8oz/226g | 6/CASE   |
|          | SPP-074  | Green       | 8oz/226g | 6/CASE   |
|          |          |             |          |          |