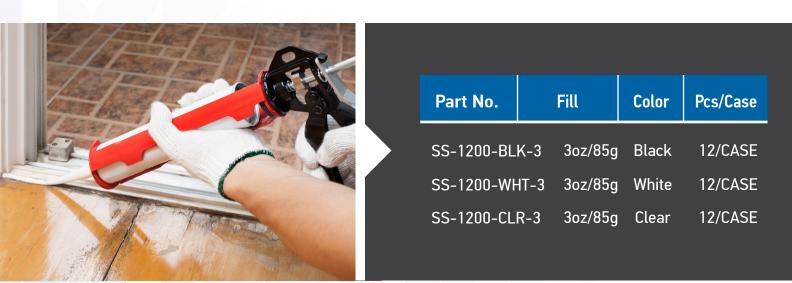

For more information please contact your ABRO sales representative.

PART NO. SS-1200-BLK-

NET WT. 3 OZ. (85g)

ABRO Industries, Inc. • 3580 Blackthorn Court South Bend, IN 46628 U.S.A. • Ph. (+1) 574-232-8289 | Fx. (+1) 574-232-8295