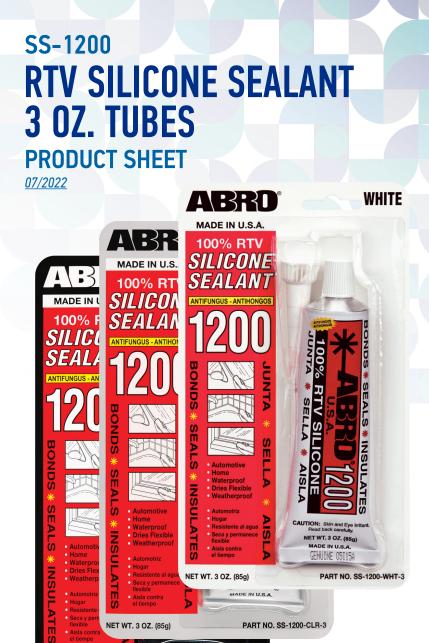

## **SEALS AND BONDS**

Premium grade for automotive, indoor or outdoor use. Remains flexible and waterproof. Available In black, clear and white.

- Contains a Fungicide Anti-Mildew Agent
- Will Adhere to Clean Metal, Glass, Most Types of Wood, Silicone Resin, Vulcanized Silicone Rubber, Ceramic, Natural and Synthetic Fiber, as well as Painted and many Plastic Surfaces