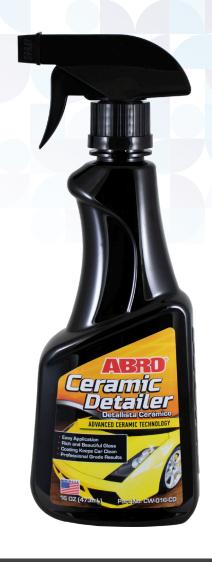

## **ADVANCED CERAMIC TECHNOLOGY**

Waterbased, non-flammable spray and wipe cleaner that is effective on car-body, trim, wheels, tires and glass. ABRO® Ceramic Detailer is easy to apply, provides durable protection, boosts shine and slip and can be applied on a dry or wet car.

- Easy application
- Rich and beautiful gloss
- Coating keeps car clean
- Professional grade results

ABRO Industries, Inc. 3580 Blackthorn Court South Bend, IN 46628 U.S.A. Ph. (+1) 574-232-8289 | Fx. (+1) 574-232-8295

## CW-016-CD CERAMIC DETAILER PRODUCT SHEET

| Part No.  | Fill        | Pcs/Case |
|-----------|-------------|----------|
| CW-016-CD | 16oz./473mL | 12/CASE  |