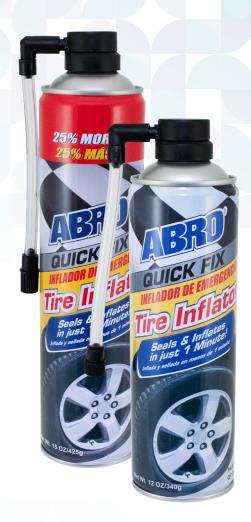

## EASY TO USE

Inflates most flat tire within one minute. Conveniently sized with easy-to-use hose applicator eliminates the need for tools and tire changing.

- Saves Time and Does Not Effect Tire Balance
- Will Seal Most Punctures and Inflate Tire to 20 lbs. (240k Pa) Pressure

## QF-25, QF-35 QUICK FIX TIRE INFLATOR PRODUCT SHEET

07/2022

For more information please contact your ABRO sales representative.

| '340g 12/CASE |
|---------------|
| '425g 12/CASE |
|               |

Non-USA Origin