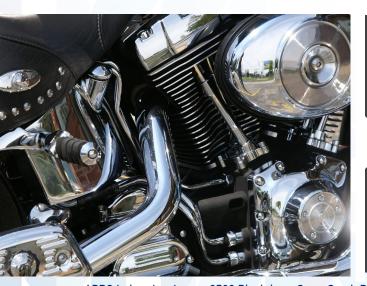

#### **DESCRIPTION**

Safe to use on metal surfaces on auto body and around the house. Use on brass, silver, chrome, stainless steel. aluminum, copper, plexiglass, etc. Removes grime, tarnish, rust, and oxidation and brings out the original metallic luster. Specially formulated to leave behind a protective layer that will make the luster last longer.